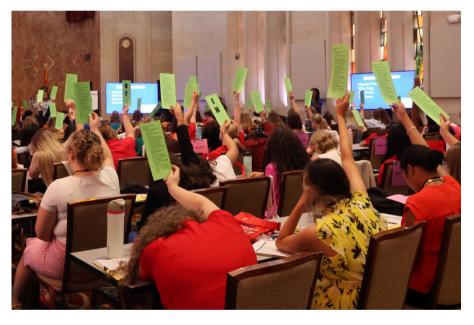

#### **Senate Session #1**

Senate is in session and the work has begun. The session included many elections and appointments.